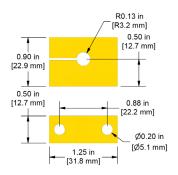

DM912-2B \_

DM922-1A \_\_\_\_\_

Phenolic Proximity Probe Mounting Block, Non-Clamping Version, With M10x1 Threaded Hole

**Aluminum Proximity Probe** Mounting Block, Clamping Version, for 1/4-28 **Probe Bodies** 

## **Proximity Probe Mounting Blocks**

DM922-1B

DM922-2A

Phenolic Proximity Probe Mounting Block, Clamping Version, for 1/4-28 Probe Bodies

Aluminum Proximity Probe Mounting Block, Non-Clamping Version, With 1/4-28 Threaded Hole