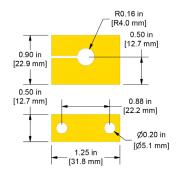

DM912-1A \_\_\_\_\_

DM912-1B

**Aluminum Proximity Probe** Mounting Block, Clamping Version, for M10x1 **Probe Bodies** 

Phenolic Proximity Probe Mounting Block, Clamping Version, for M10x1 **Probe Bodies** 