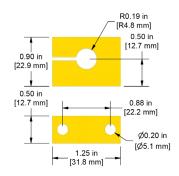

## **Proximity Probe Mounting Blocks**

DM902-1A \_\_\_\_\_\_ DM902-1B \_\_\_\_\_

**Aluminum Proximity Probe** Mounting Block, Clamping Version, for 3/8-24 **Probe Bodies** 

Phenolic Proximity Probe Mounting Block, Clamping Version, for 3/8-24 **Probe Bodies** 