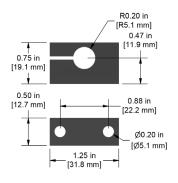

DM912-1A \_\_\_\_\_

DM912-1B

**Aluminum Proximity Probe** Mounting Block, Clamping Version, for M10x1 **Probe Bodies** 

Phenolic Proximity Probe Mounting Block, Clamping Version, for M10x1 **Probe Bodies** 