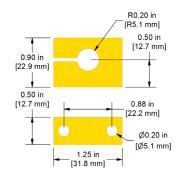

DM912-1A \_\_\_\_\_

DM912-1B

**Aluminum Proximity Probe** Mounting Block, Clamping Version, for M10x1 **Probe Bodies** 

Phenolic Proximity Probe Mounting Block, Clamping Version, for M10x1 **Probe Bodies** 