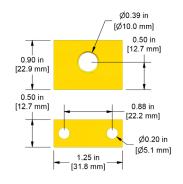

## **Proximity Probe Mounting Blocks**

DM902-1A \_\_\_\_\_\_ DM902-1B \_\_\_\_\_

**Aluminum Proximity Probe** Mounting Block, Clamping Version, for 3/8-24 **Probe Bodies** 

Phenolic Proximity Probe Mounting Block, Clamping Version, for 3/8-24 **Probe Bodies** 