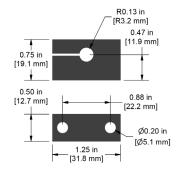

DM912-1A \_\_\_\_\_

DM912-1B

**Aluminum Proximity Probe** Mounting Block, Clamping Version, for M10x1 **Probe Bodies** 

Phenolic Proximity Probe Mounting Block, Clamping Version, for M10x1 **Probe Bodies** 