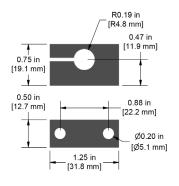

## **Proximity Probe Mounting Blocks**

DM902-1A \_\_\_\_\_\_ DM902-1B \_\_\_\_\_

**Aluminum Proximity Probe** Mounting Block, Clamping Version, for 3/8-24 **Probe Bodies** 

Phenolic Proximity Probe Mounting Block, Clamping Version, for 3/8-24 **Probe Bodies** 