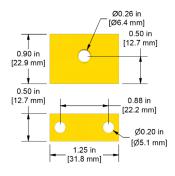

## **Proximity Probe Mounting Blocks**

DM902-1A \_\_\_\_\_\_ DM902-1B \_\_\_\_\_

**Aluminum Proximity Probe** Mounting Block, Clamping Version, for 3/8-24 **Probe Bodies** 

Phenolic Proximity Probe Mounting Block, Clamping Version, for 3/8-24 **Probe Bodies** 