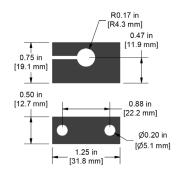

DM912-2B \_

DM922-1A \_\_\_\_\_

Phenolic Proximity Probe Mounting Block, Non-Clamping Version, With M10x1 Threaded Hole

**Aluminum Proximity Probe** Mounting Block, Clamping Version, for 1/4-28 **Probe Bodies** 

## **Proximity Probe Mounting Blocks**

DM922-1B

DM922-2A

Phenolic Proximity Probe Mounting Block, Clamping Version, for 1/4-28 Probe Bodies

Aluminum Proximity Probe Mounting Block, Non-Clamping Version, With 1/4-28 Threaded Hole