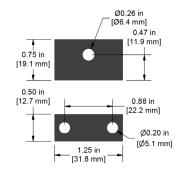

DM922-2B

DM932-1A

Phenolic Proximity Probe Mounting Block, Non-Clamping Version, With 1/4-28 Threaded Hole

Aluminum Proximity Probe Mounting Block, Clamping Version, for M8x1 Probe Bodies

DM932-1B

DM932-2A

Phenolic Proximity Probe Mounting Block, Clamping Version, for M8x1 Probe Bodies

Aluminum Proximity Probe Mounting Block, Non-Clamping Version, for M8x1 Probe Bodies