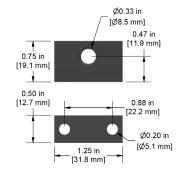

DM922-2B

DM932-1A

Phenolic Proximity Probe Mounting Block, Non-Clamping Version, With 1/4-28 Threaded Hole

Aluminum Proximity Probe Mounting Block, Clamping Version, for M8x1 Probe Bodies

DM932-1B

DM932-2A

Phenolic Proximity Probe Mounting Block, Clamping Version, for M8x1 Probe Bodies

Aluminum Proximity Probe Mounting Block, Non-Clamping Version, for M8x1 Probe Bodies