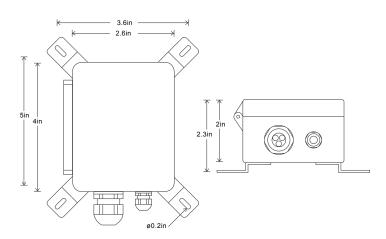

## **Technical Performance**

| Inputs      | Via accelerometer            | Glanding | Glands supplied but not fitted         |
|-------------|------------------------------|----------|----------------------------------------|
| Output      | BNC                          | -        | Holes are punched for:                 |
| Material    | Powdercoated Black Aluminium |          | Single input M12 - Ø0.1-0.3in cable    |
| Dimensions  | see: diagram                 | Single i | nput M20 - ø0.3-0.7in multi-core cable |
| Sealing     | NEMA 12                      |          | Multi input M20 - 3 x ø0.2in           |
| Termination | Industrial connectors        | Mounting | supplied are 4 x Brackets              |
| Door        | Single latch closing         | EMC      | EN61326-1:2013                         |
| Termination | Industrial connectors        |          | supplied are 4 x Brackets              |