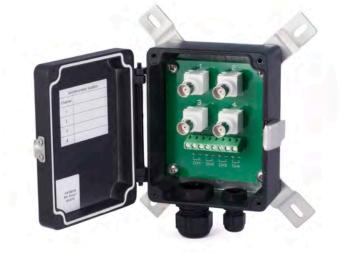

## **Key Features**

- · Provides a terminal to take readings from accelerometers via a portable data-collector
- · Multiple outputs via multiple connectors

## **Technical Performance**

| Inputs      | Via accelerometer            | Glanding | Glands supplied but not fitted         |
|-------------|------------------------------|----------|----------------------------------------|
| Output      | BNC                          | -        | Holes are punched for:                 |
| Material    | Powdercoated Black Aluminium |          | Single input M12 - Ø0.1-0.3in cable    |
| Dimensions  | see: diagram                 | Single i | nput M20 - ø0.3-0.7in multi-core cable |
| Sealing     | NEMA 12                      |          | Multi input M20 - 3 x ø0.2in           |
| Termination | Industrial connectors        | Mounting | supplied are 4 x Brackets              |
| Door        | Single latch closing         | EMC      | EN61326-1:2013                         |
| Termination | Industrial connectors        |          | supplied are 4 x Brackets              |