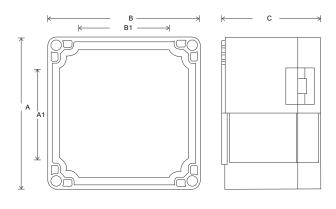

#### **Technical Performance**

Inputs Via accelerometer Output BNC as standard (alternatives can be specified in 'How To Order' table) Mounting Board **PCB Mounted** Material Polycarbonate (to be specified in options of 'How To Order' table) **Dimensions** see: 'How To Order' table Sealing NEMA 4X Termination Spring loaded terminal

## How To Order

www.ie-central.com