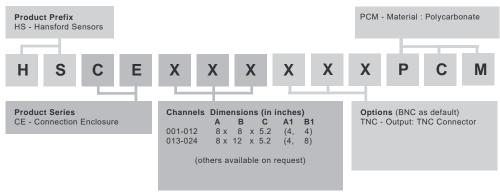

ovides a terminal to take readings from accelerometers via a portable data-collector
- · Multiple outputs via multiple connectors





#### **Technical Performance**

Inputs Via accelerometer Output BNC as standard (alternatives can be specified in 'How To Order' table) Mounting Board **PCB Mounted** Material Polycarbonate (to be specified in options of 'How To Order' table) **Dimensions** see: 'How To Order' table Sealing NEMA 4X Termination Spring loaded terminal

Door Catches
Glanding Glands supplied but not fitted
Holes are punched for:
Single input M12 - Ø0.1-0.3in cable
Single input M20 - Ø0.3-0.5in multi-core cable
Multi input M20 - 3 x Ø0.2in
Labelling Channel locations - other
labelling available upon request
Mounting supplied are 4 x Brackets
EMC EN61326-1:2013

## How To Order





www.ie-central.com