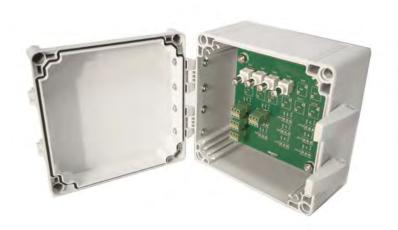

## **Key Features**

- Provides a terminal to take readings from accelerometers via a portable data-collector
- · Multiple outputs via multiple connectors

#### **Technical Performance**

Inputs Via accelerometer Output BNC as standard (alternatives can be specified in 'How To Order' table) Mounting Board **PCB Mounted** Material Polycarbonate (to be specified in options of 'How To Order' table) **Dimensions** see: 'How To Order' table Sealing NEMA 4X Termination Spring loaded terminal

Door Catches
Glanding Glands supplied but not fitted
Holes are punched for:
Single input M12 - Ø0.1-0.3in cable
Single input M20 - Ø0.3-0.5in multi-core cable
Multi input M20 - 3 x Ø0.2in
Labelling Channel locations - other
labelling available upon request
Mounting supplied are 4 x Brackets
EMC EN61326-1:2013