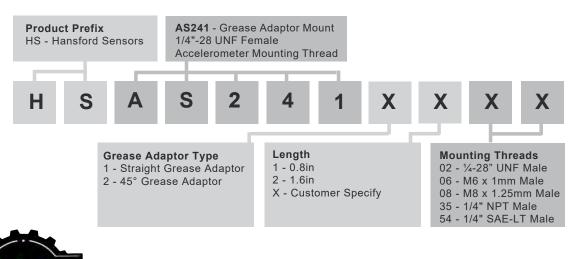

## HS-AS241 Grease Adaptor Mount



## **Product Description**

The HS-AS241 grease adaptor mount with 1/4"-28 UNF Female Accelerometer mounting thread, fits onto accelerometers with a stud or magnet ensuring accuracy and top cleanliness, producing an airtight seal. The 416 Stainless steel material provides high resistance to acid and corrosion. There is the option of straight or 45° for the grease adaptor fitting. The quick and easy process of using this grease adaptor enables better precision, and reaches areas that would otherwise be difficult to access. The grease adaptor is available with lengths of 20mm and 40mm, with other options to be specified in the how to order table.

## How To Order