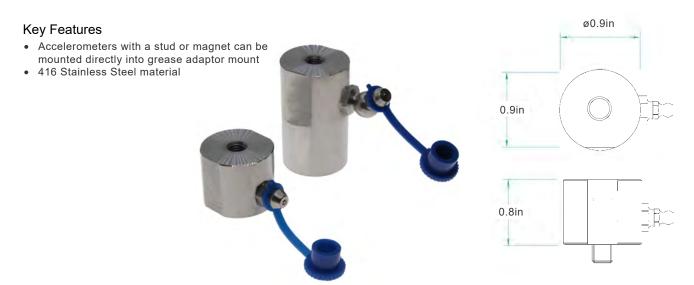

## HS-AS241 Grease Adaptor Mount

## **Product Description**

The HS-AS241 grease adaptor mount with 1/4"-28 UNF Female Accelerometer mounting thread, fits onto accelerometers with a stud or magnet ensuring accuracy and top cleanliness, producing an airtight seal. The 416 Stainless steel material provides high resistance to acid and corrosion. There is the option of straight or 45° for the grease adaptor fitting. The quick and easy process of using this grease adaptor enables better precision, and reaches areas that would otherwise be difficult to access. The grease adaptor is available with lengths of 20mm and 40mm, with other options to be specified in the how to order table.