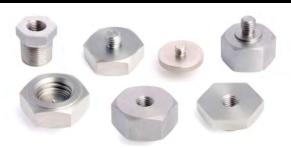

## **HS-AS Studs**

adapters

Adapters to connect accelerometers to machine faces.

Mounting Studs provide a secure, permanent or semi-permanent point of connection

| Part No.    | Connection Point 1         | Connection Point 2 |     |          |
|-------------|----------------------------|--------------------|-----|----------|
| HS-AS006    | Quick Fit Female           | 1/4"-28 UNF Male   |     | 1        |
| 110 7.0000  | Quiote i e i e i i e i     | 74 20 0111 Maio    |     |          |
| HS-AS009    | M6 Female                  | M8 Male            | (-) |          |
|             |                            |                    | 61  |          |
| HS-AS026    | 10-32 UNF Male             | M6 Male            | 1   |          |
| HS-AS028    | Quick Fit Female ½" UNC    | 1/4"-28 UNF Male   |     | 8        |
| HS-AS030    | M8 x 1.25 Female           | 1/8"BSPT Male      |     | 1        |
| HS-AS032    | Quick Fit Female           | M8 Male            |     | 1        |
| HS-AS039    | Quick Fit Female ½" UNC    | 10-32 UNF Male     |     | 1        |
|             |                            |                    |     |          |
| HS-AS045    | Quick Fit Female           | M5 Female          |     |          |
| HS-AS088    | Quick Fit Female 9/16" UNC | M5 Female          |     | 9        |
| 110 40000   | 0/0"                       | 0/0" NDT M 1       | (4) | 8        |
| HS-AS092    | 3/8" UNF Female            | 3/8" NPT Male      |     |          |
| HS-AS103    | 1/4"-28 UNF Female         | 1/4" NPT Male      |     |          |
| HS-AS107-M6 | M6 Female                  | M6 Male            |     |          |
| 110 10444   | MO Ferrole                 | MO Family          | •   |          |
| HS-AS111    | M8 Female                  | M8 Female          |     |          |
| HS-AS119    | 1/4"-28 UNF Female         | 1/4"-28UNF Male    | (   | <b>E</b> |
| HS-AS121    | 1/4"-28 UNF Female         | 3/8"-16 UNC Male   |     | 0        |
| ПЭ-АЭ 12 Г  | /4 -20 UNF Female          | 3/0 - 10 UNC Male  | -   | 6        |