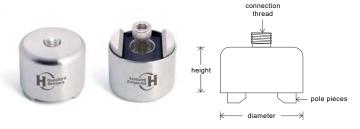

## **HS-AM** Rotating Magnets - Pole Piece

We manufacture a range of accessories for use with our comprehensive series of industrial accelerometers to achieve a secure surface fit.

Pole Piece Pot Magnets provide a secure, semi-permanent point of connection to a curved surface and all have a constant operating temperature range up to 120°C.

| Part No.   | Diameter | Thread           | Pull Strength | Height |       |   |
|------------|----------|------------------|---------------|--------|-------|---|
|            |          |                  |               |        |       |   |
|            |          |                  |               |        | (63)  |   |
| HS-AM035-R | 1.3in    | 1/4"-28 UNF Male | 44lbs         | 1in    | Hamed | H |
|            |          |                  |               |        |       |   |
|            |          |                  |               |        | (49)  |   |
|            |          |                  | 4.411         |        |       |   |
| HS-AM036-R | 1.3in    | M6 Male          | 44lbs         | 1in    | Heist | H |
|            |          |                  |               |        |       |   |