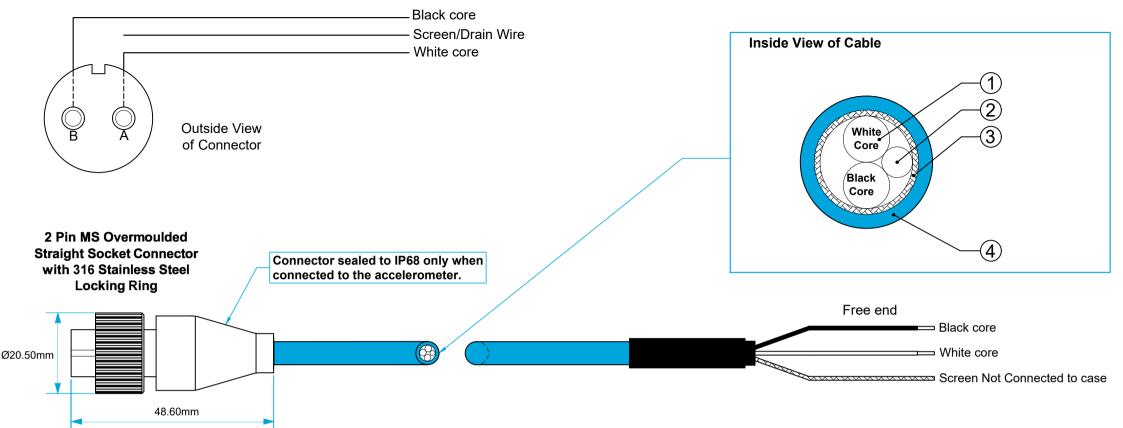

## **Connection Details of Cable Assembly**

## **Environment Specification of Cable Assembly**

Maximum operating temperature of 150°C with high levels of resistance to chemical attack.

| Materials of Cable: High Temperature FEP Cable |                                               |                  |                                |                    |  |
|------------------------------------------------|-----------------------------------------------|------------------|--------------------------------|--------------------|--|
| Pos                                            | Description                                   | Dimension        | Overall Diameter               | Remarks            |  |
| 1.                                             | Tin plated copper conductor insulation of FEP | 20 AWG           | Copper 0.96<br>Insulation 1.47 | 19 x 0.2           |  |
| 2.                                             | Tin plated copper drain wire                  | 20 AWG           | 0.96                           | 19 x 0.2           |  |
| 3.                                             | Braided screen of tin plated copper wire      | 16 x 6 x 0.127   | 3.3.8                          | Optimised: 85% min |  |
| 4.                                             | Jacket of FEP, blue                           | Thickness 0.35mm | 4.5                            | Tube-Extruded      |  |