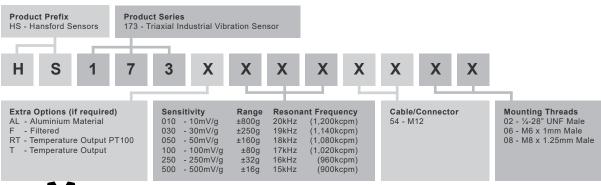

mA

 Bias Voltage
 10 - 12 Volts DC

 Settling Time
 1 second

 Output Impedance
 200 Ohms max.

 Case Isolation
 >108 Ohms at 500 Volts

### Environmental

| Operating Temperature Range | -55 to 150°C   |
|-----------------------------|----------------|
| Sealing                     | IP67           |
| Maximum Shock               | 5000g          |
| EMC                         | EN61326-1:2013 |

# Typical Frequency Response (at 100mV/g)



### **Applications**

Fans, Motors, Pumps, Compressors, Centrifuges, Conveyors, Air Handlers, Gearboxes, Rolls, Dryers, Presses, Cooling, VAC, Spindles, Machine Tooling, Process Equipment

Vibration sensor should be firmly fixed to a flat surface (spot face surface may be needed to be produced and cable anchored to sensor body.)



### How To Order





UK