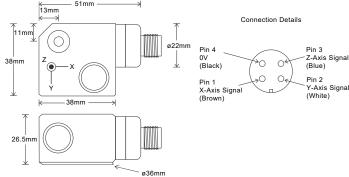

## Mechanical

Case Material Stainless Steel unless specified Aluminium Sensing Element/Construction PZT/Shear Mounting Torque 8Nm Mounting Bolt Provided see: 'How To Order' table x 30mm long 235gms (nominal) - Stainless Steel Weight 115gms (nominal) - Aluminium Screened Cable Assembly HS-AC010 - straight Mounting Threads see: 'How To Order' table Mounting Stud HS-AS226, HS-AS221 or HS-AS222