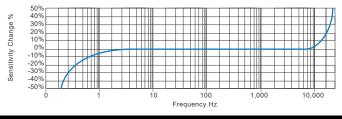

ounting Torque 8Nm Mounting Bolt Provided see: 'How To Order' table x 30mm long 235gms (nominal) - Stainless Steel Weight 115gms (nominal) - Aluminium Screened Cable Assembly HS-AC010 - straight Mounting Threads see: 'How To Order' table Mounting Stud HS-AS226, HS-AS221 or HS-AS222

# Electrical

 Electrical Noise
 0.1mg max

 Current Range
 0.5mA to 8mA

 Bias Voltage
 10 - 12 Volts DC

 Settling Time
 1 second

 Output Impedance
 200 Ohms max.

 Case Isolation
 >108 Ohms at 500 Volts

### Environmental

| Operating Temperature Range | -55 to 150°C   |
|-----------------------------|----------------|
| Sealing                     | IP67           |
| Maximum Shock               | 5000g          |
| EMC                         | EN61326-1:2013 |

# Typical Frequency Response (at 100mV/g)



### **Applications**

Fans, Motors, Pumps, Compressors, Centrifuges, Conveyors, Air Handlers, Gearboxes, Rolls, Dryers, Presses, Cooling, VAC, Spindles, Machine Tooling, Process Equipment

Vibration sensor should be firmly fixed to a flat surface (spot face surface may be needed to be produced and cable anchored to sensor body.)



### How To Order





UK