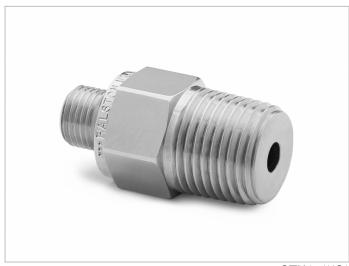

## QTHA-4MS1

1/2" male NPT x male Quick-test, with check-valve, S.S.

Connects Female NPT to Quick-test hoses with brass or stainless steel hose ends.

QTHA-4MS1

## **Specs/Attributes**

| Country of origin            | USA                                         |
|------------------------------|---------------------------------------------|
| Has Check Valve              | Yes                                         |
| Materials                    | Stainless Steel                             |
| Max Operating<br>Temperature | 225 °F / 105 °C                             |
| Max Pressure                 | 3000 PSI / 200 bar / 20 MPa                 |
| Seal Materials               | Buna-N                                      |
| Wrench Size                  | 7/8 In<br>23 mm                             |
| Connector End 1              | 1/2" Male NPT (ASME B1.20.1)                |
| Connector End 2              | Male Quick-test                             |
| Dimensions                   | H: 1.57 in (3.99 cm) x W: 0.87 in (2.21 cm) |