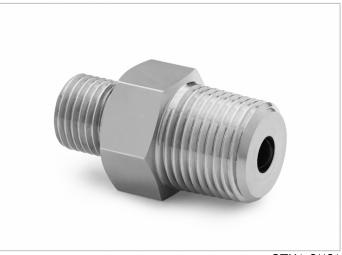

## **R**alston Instruments

www.ralstoninst.com

Part No.

QTHA-3MS1

3/8" male NPT x male Quick-test, with check-valve, S.S.

Connects Female NPT to Quick-test hoses with brass or stainless steel hose ends.

QTHA-3MS1