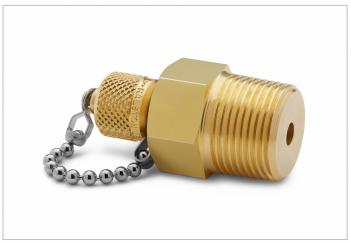

## QTFT-6MB1

3/4" Male NPT x male Quick-test, with check-valve, with cap and chain, brass

A removable cap provides easy access to connect a Quick-test hose to the process for calibration purposes and is easily sealed bubble-tight again when calibration is complete