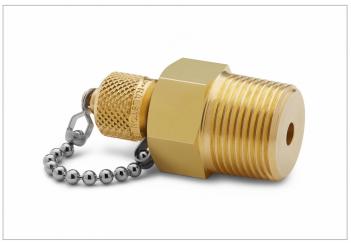

## QTFT-6MB0

3/4" male NPT x male Quick-test, no check-valve, with cap and chain, brass

A removable cap provides easy access to connect a Quick-test hose to the process for calibration purposes and is easily sealed bubble-tight again when calibration is complete