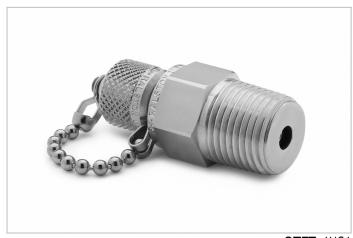

## QTFT-4MS1

1/2" male NPT x male Quick-test, with check-valve, with cap and chain, S.S.

A removable cap provides easy access to connect a Quick-test hose to the process for calibration purposes and is easily sealed bubble-tight again when calibration is complete