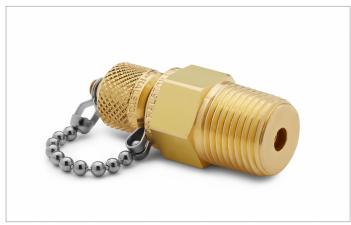

## QTFT-4MB0

1/2" male NPT x male Quick-test, no check-valve, with cap and chain, brass

A removable cap provides easy access to connect a Quick-test hose to the process for calibration purposes and is easily sealed bubble-tight again when calibration is complete