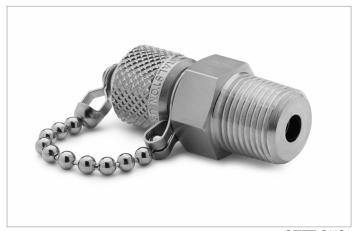

## QTFT-3MS1

3/8" male NPT x male Quick-test, with check valve, with cap and chain, S.S.

A removable cap provides easy access to connect a Quick-test hose to the process for calibration purposes and is easily sealed bubble-tight again when calibration is complete