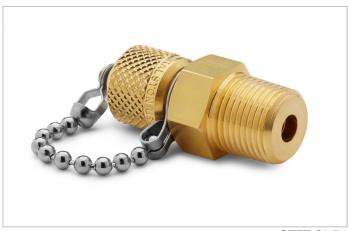

## QTFT-3MB1

3/8" male NPT x male Quick-test, with check-valve, with cap and chain, brass

A removable cap provides easy access to connect a Quick-test hose to the process for calibration purposes and is easily sealed bubble-tight again when calibration is complete