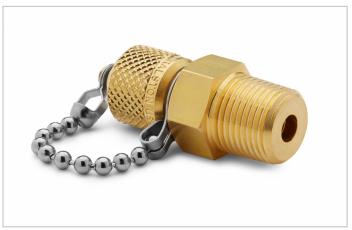

## QTFT-3MB0

3/8" male NPT x male Quick-test, no check-valve, with cap and chain, brass

A removable cap provides easy access to connect a Quick-test hose to the process for calibration purposes and is easily sealed bubble-tight again when calibration is complete