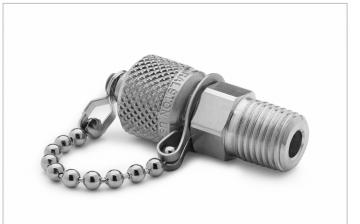

## **R**alston Instruments

www.ralstoninst.com

Part No.

QTFT-2MS1

1/4" male NPT x male Quick-test, with check-valve, with cap and chain, S.S.

A removable cap provides easy access to connect a Quick-test hose to the process for calibration purposes and is easily sealed bubble-tight again when calibration is complete