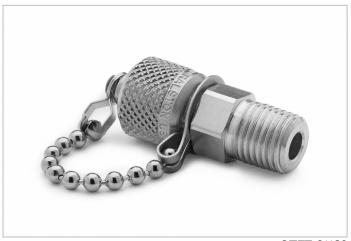

## QTFT-2MS0

1/4" male NPT x male Quick-test, no check-valve, with cap and chain, S.S.

A removable cap provides easy access to connect a Quick-test hose to the process for calibration purposes and is easily sealed bubble-tight again when calibration is complete