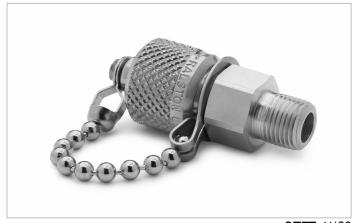

## QTFT-1MS0

1/8" male NPT x male Quick-test, no check-valve, with cap and chain, S.S.

A removable cap provides easy access to connect a Quick-test hose to the process for calibration purposes and is easily sealed bubble-tight again when calibration is complete