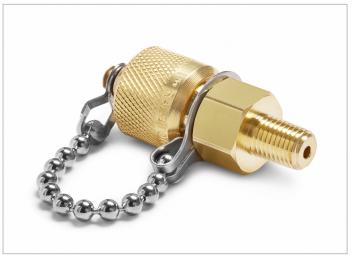

## QTFT-0.5MB0

1/16" male NPT x male QT, no check-valve, with cap and chain, brass

A removable cap provides easy access to connect a Quick-test hose to the process for calibration purposes and is easily sealed bubble-tight again when calibration is complete