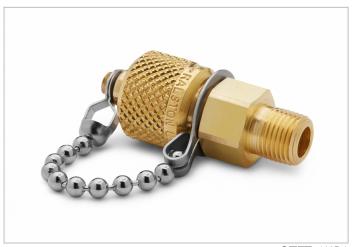

## QTFT-1MB1

1/8" male NPT x male Quick-test, with check-valve, with cap and chain, brass

A removable cap provides easy access to connect a Quick-test hose to the process for calibration purposes and is easily sealed bubble-tight again when calibration is complete