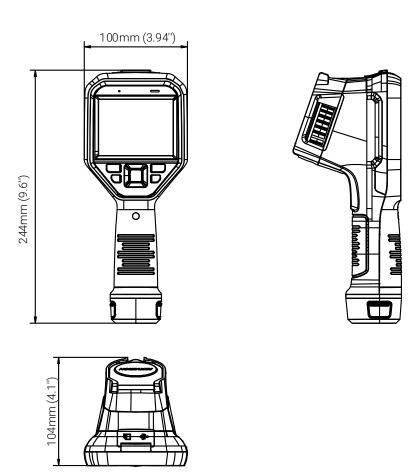

### **Dimension**

EMEA +44 (0) 1245-399-713

APAC +1 (941) 524-3340

| Video Storage Capacity    | 10 hours                                                                        |
|---------------------------|---------------------------------------------------------------------------------|
| Video File Format         | MP4                                                                             |
| Functions                 |                                                                                 |
| Laser Pointer             | Yes                                                                             |
| Laser Type                | Class II                                                                        |
| LED Light                 | 70 Lumens                                                                       |
| Wi-Fi                     | 802.11 a/ac/b/g/n (2.4 and 5 GHz)                                               |
| Bluetooth                 | Bluetooth 4.2                                                                   |
| Level/Span                | Auto/Manual                                                                     |
| Text Comment              | Max 200 Characters                                                              |
| Voice Comment             | Max 60 Seconds                                                                  |
| Power System              |                                                                                 |
| Power Supply              | 12 V DC/1.5A, 5V DC/2A (Charging via USB)                                       |
| Power Consumption         | 4.2 W                                                                           |
| Battery Type              | Dismountable and Rechargeable Li-ion Battery                                    |
| Battery Operating Time    | 5 Hours Continuous Running                                                      |
| General                   |                                                                                 |
| Menu Language             | 18 Languages                                                                    |
|                           | English/German/French/Russian/Korean/Spanish/Portuguese/Italian/Japanese/Hungar |
|                           | ian/Czech/Slovak/Polish/Romanian/Danish/Turkish/Traditional_Chinese/Arabic      |
| Working Temperature Range | -20 °C to 50 °C (-4 °F to 122 °F)                                               |
| Storage Temperature Range | -20 °C to 60 °C (-4 °F to 140 °F)                                               |
| Protection Level          | IP54                                                                            |
| Drop Test Height          | 2 m (6.56 ft)                                                                   |
| Interface                 | USB Type-C                                                                      |
| Weight                    | Approx. 653 g (1.44 lb)                                                         |
| Dimension                 | 244 mm × 100 mm × 104 mm (9.6 " × 3.9 " × 4.1 ")                                |
| Tripod Mounting           | UNC ¼"-20                                                                       |