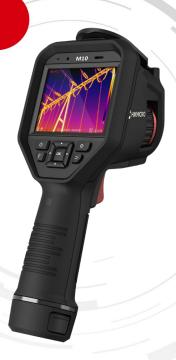

### **M10 Handheld Thermography Camera**

The thermographic handheld camera is based on the thermal technology, specially designed for the needs of temperature measuring applications. People can quickly troubleshoot faults on-site.

### **Key Features**

- Thermal resolution: 160 × 120 (19 200 pixels)
- NETD : < 40mK (@ 25 °C,F#=1.0)
- Temperature measurement range : -20 °C 550 °C (-4°F~1022°F)
- Accuracy: Max (±2°C/3.6°F, ±2%), for ambient temperature 15°C to 35°C (59°F to 95°F) and object temperature above 0°C (32°F)
- Measurement Presets: Center spot, Hot spot, Cold spot, User Preset Point/Line/Area
- Manual focus
- 25 Hz image frequency
- 3.5" LCD touch screen display