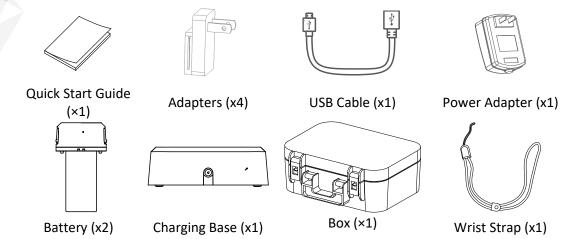

e Temperature Range | -20 °C to 60 °C (-4 °F to 140 °F)                                               |
| Protection Level          | IP54                                                                            |
| Drop Test Height          | 2 m (6.56 ft)                                                                   |
| Interface                 | USB Type-C                                                                      |
| Weight                    | Approx. 653 g (1.44 lb)                                                         |
| Dimension                 | 244 mm × 100 mm × 104 mm (9.6 " × 3.9 " × 4.1 ")                                |
| Tripod Mounting           | UNC ¼"-20                                                                       |



## **Packing List**



### Available model

HM-TP21-6VF/W-M10

### **Dimension**





EMEA +44 (0) 1245-399-713

APAC +1 (941) 524-3340