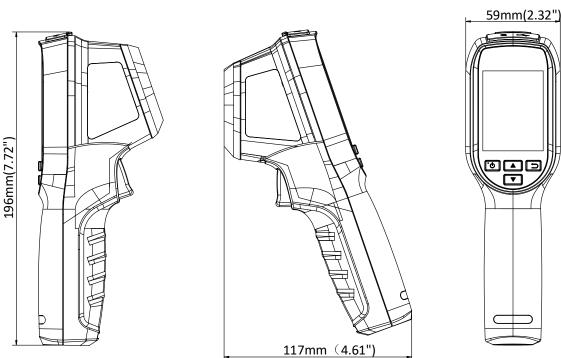

| Storage Temperature Range | -20 °C to 60 °C (-4 °F to 140 °F)               |  |
|---------------------------|-------------------------------------------------|--|
| Protection Level          | IP54                                            |  |
| Drop Test Height          | 2 m (6.56 ft)                                   |  |
| Interface                 | Micro USB                                       |  |
| Weight                    | Approx. 350 g (0.77 lb)                         |  |
| Dimension                 | 196 mm × 117 mm × 59 mm (7.7 " × 4.6 " × 2.3 ") |  |
| Tripod Mounting           | UNC ¼"-20                                       |  |

## Dimension

LATAM +1 (941) 704-4445 EMEA +44 (0) 1245-399-713

APAC +1 (941) 524-3340

©Hangzhou Microimage Software Co., Ltd. 2020 | Data subject to change without notice |