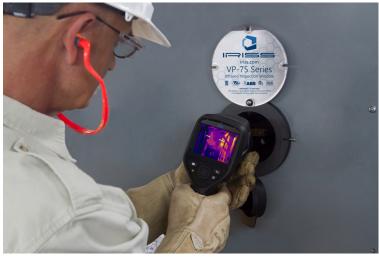

### Any Camera - Any Task

The IRISS Crystal optics work with all ranges of Infrared, Ultraviolet and Visual Inspection Cameras allows any thermographic camera to monitor completely undisturbed assets inside electrical equipment.

The VPFC Series (Viewing Pane Fixed Crystal) IR windows are specially-coated to reduce the transmission drift due to moisture/ humidity. However, industrial users are strongly encouraged to investigate the VPT Series of industrial-grade IR windows which are specifically designed for stability in harsh industrial environments and have an unconditional lifetime warranty. The transmission rate characteristics of CaF2 are suitable for higher temperature applications, shortwave and midwave thermography, and for the visual spectrum. Medium to longwave transmission rates (7-14 micron) are typically between 40%-50% based on the infrared (IR) camera detector sensitivities at different wavelengths.