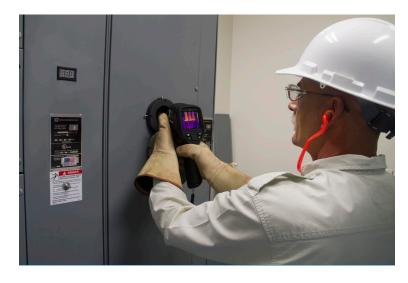

### Any Camera - Any Task

The IRISS Crystal optics work with all ranges of Infrared, Ultraviolet and Visual Inspection Cameras allows any thermographic camera to monitor completely undisturbed assets inside electrical equipment.

The VPFC Series (Viewing Pane Fixed Crystal) IR windows are specially-coated to reduce the transmission drift due to moisture/ humidity. However, industrial users are strongly encouraged to investigate the VPT Series of industrial-grade IR windows which are specifically designed for stability in harsh industrial environments and have an unconditional lifetime warranty. The transmission rate characteristics of CaF2 are suitable for higher temperature applications, shortwave and midwave thermography, and for the visual spectrum. Medium to longwave transmission rates (7-14 micron) are typically between 40%-50% based on the infrared (IR) camera detector sensitivities at different wavelengths.